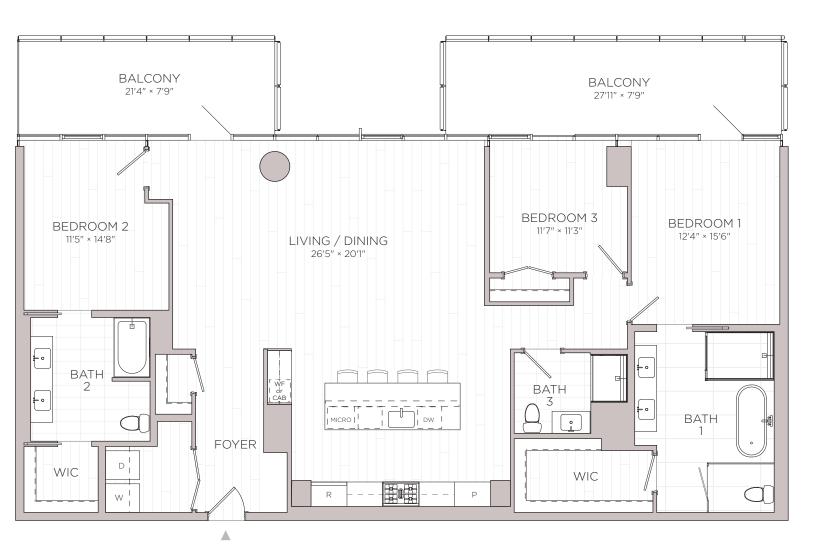

## RESIDENCES RESTON STATION CONDOMINIUM

UNIT TYPE: C1

3 BEDROOM / 3 BATHROOM

APPROX: 2,012 SF

Floor plans and renderings depicted hereon are not to any particular scale and are subject to change. All dimensions and square feet shown hereon are approximate, are subject to change, and may not reflect actual dimensions and configurations. The measurement standards used to define the legal limits of the lower, upper and lateral/perimeter boundaries of each Unit are described in Section 4.2 of the Declaration, which are the boundaries that are certified by the surveyor in the Condominium Plats and Plans. Approximations of square footage in these plans may not reflect the interior, usable square footage of any Unit or any Unit as it is measured by the surveyor and shown in the final Condominium Plats and Plans. Floor plans, including dimensions and square feet, shall not be used or relied upon as the basis of any contract, warranty or other claim. Units are not sold on a square foot basis.