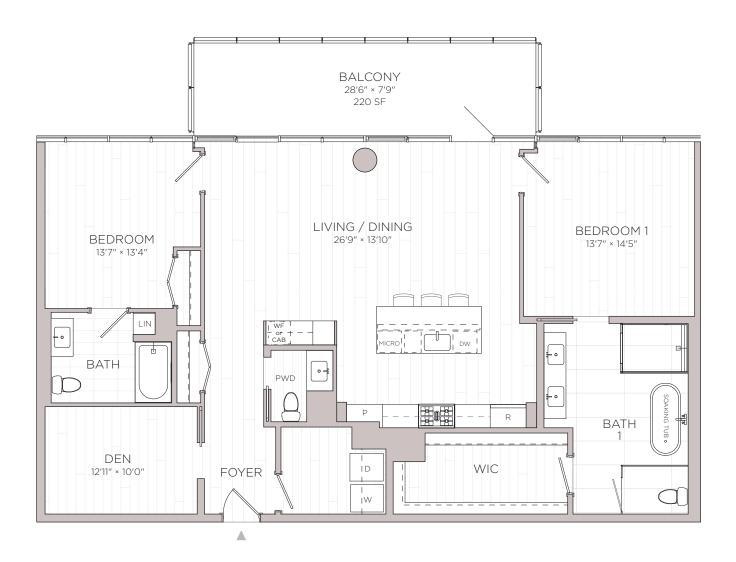

## RESIDENCES RESTON STATION CONDOMINIUM

UNIT TYPE: B8

2 BEDROOM + DEN / 2.5 BATHROOM

APPROX: 1,750 SF

Floor plans and renderings depicted hereon are not to any particular scale and are subject to change. All dimensions and square feet shown hereon are approximate, are subject to change, and may not reflect actual dimensions and configurations. The measurement standards used to define the legal limits of the lower, upper and lateral/perimeter boundaries of each Unit are described in Section 4.2 of the Declaration, which are the boundaries that are certified by the surveyor in the Condominium Plats and Plans. Approximations of square footage in these plans may not reflect the interior, usable square footage of any Unit or any Unit as it is measured by the surveyor and shown in the final Condominium Plats and Plans. Floor plans, including dimensions and square feet, shall not be used or relied upon as the basis of any contract, warranty or other claim. Units are not sold on a square foot basis.