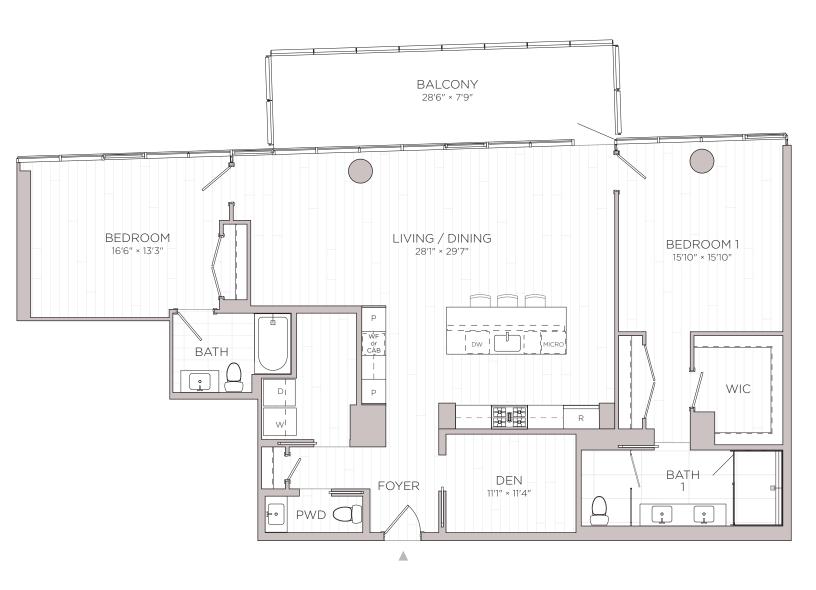

## RESIDENCES RESTON STATION CONDOMINIUM

UNIT TYPE: B7

2 BEDROOM + DEN / 2.5 BATHROOM

APPROX: 1,759 SF

Floor plans and renderings depicted hereon are not to any particular scale and are subject to change. All dimensions and square feet shown hereon are approximate, are subject to change, and may not reflect actual dimensions and configurations. The measurement standards used to define the legal limits of the lower, upper and lateral/perimeter boundaries of each Unit are described in Section 4.2 of the Declaration, which are the boundaries that are certified by the surveyor in the Condominium Plats and Plans. Approximations of square footage in these plans may not reflect the interior, usable square footage of any Unit or any Unit as it is measured by the surveyor and shown in the final Condominium Plats and Plans. Floor plans, including dimensions and square feet, shall not be used or relied upon as the basis of any contract, warranty or other claim. Units are not sold on a square foot basis.