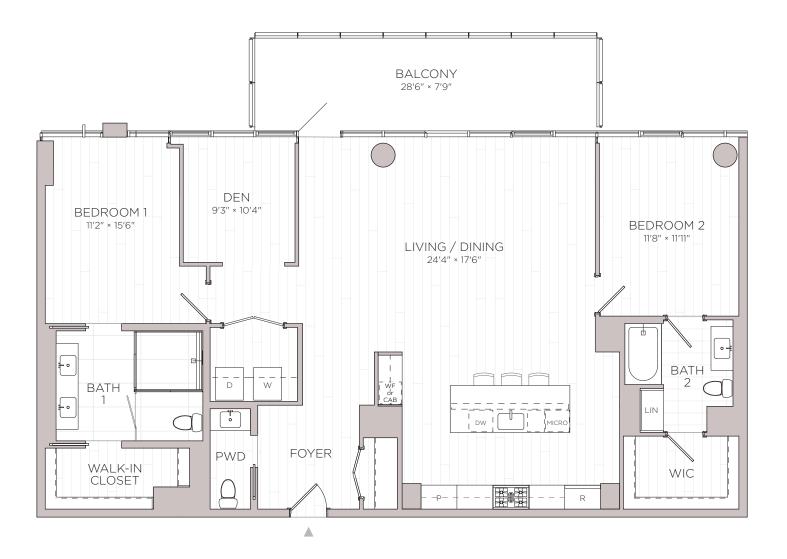

## RESIDENCES RESTON STATION CONDOMINIUM

UNIT TYPE: B6 2 BEDROOM + DEN / 2.5 BATHROOM APPROX: 1,837 SF

Floor plans and renderings depicted hereon are not to any particular scale and are subject to change. All dimensions and square feet shown hereon are approximate, are subject to change, and may not reflect actual dimensions and configurations. The measurement standards used to define the legal limits of the lower, upper and lateral/perimeter boundaries of each Unit are described in Section 4.2 of the Declaration, which are the boundaries that are certified by the surveyor in the Condominium Plats and Plans. Approximations of square footage in these plans may not reflect the interior, usable square footage of any Unit or any Unit as it is measured by the surveyor and shown in the final Condominium Plats and Plans. Floor plans, including dimensions and square feet, shall not be used or relied upon as the basis of any contract, warranty or other claim. Units are not sold on a square foot basis.