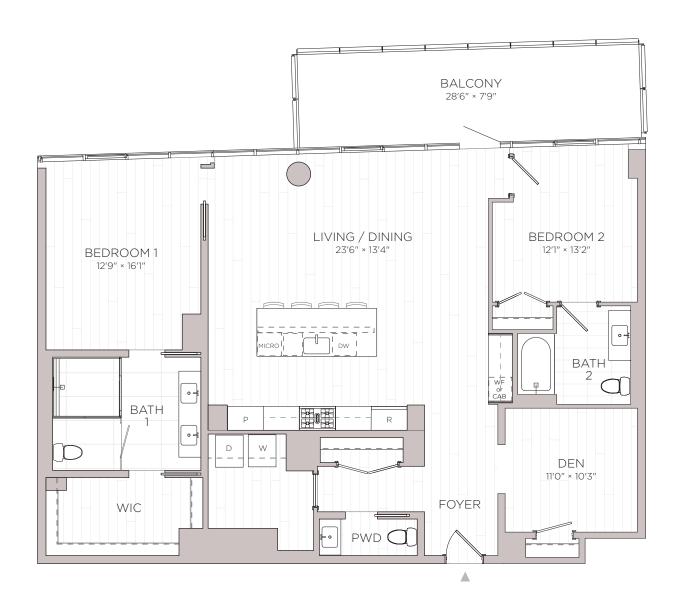

## RESIDENCES RESTON STATION CONDOMINIUM

UNIT TYPE: B5

2 BEDROOM + DEN / 2.5 BATHROOM APPROX:

1,661 SF

Floor plans and renderings depicted hereon are not to any particular scale and are subject to change. All dimensions and square feet shown hereon are approximate, are subject to change, and may not reflect actual dimensions and configurations. The measurement standards used to define the legal limits of the lower, upper and lateral/perimeter boundaries of each Unit are described in Section 4.2 of the Declaration, which are the boundaries that are certified by the surveyor in the Condominium Plats and Plans. Approximations of square footage in these plans may not reflect the interior, usable square footage of any Unit or any Unit as it is measured by the surveyor and shown in the final Condominium Plats and Plans. Floor plans, including dimensions and square feet, shall not be used or relied upon as the basis of any contract, warranty or other claim. Units are not sold on a square foot basis.