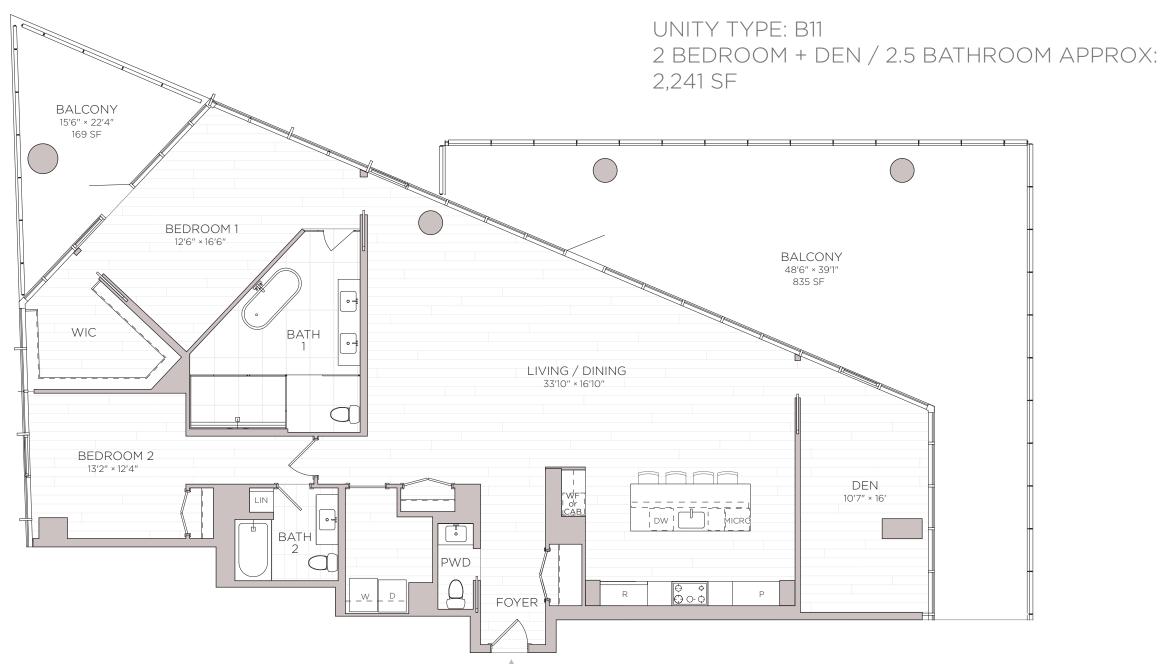

## RESIDENCES RESTON STATION CONDOMINIUM

Floor plans and renderings depicted hereon are not to any particular scale and are subject to change. All dimensions and square feet shown hereon are approximate, are subject to change, and may not reflect actual dimensions and configurations. The measurement standards used to define the legal limits of the lower, upper and lateral/perimeter boundaries of each Unit are described in Section 4.2 of the Declaration, which are the boundaries that are certified by the surveyor in the Condominium Plats and Plans. Approximations of square footage in these plans may not reflect the interior, usable square footage of any Unit or any Unit as it is measured by the surveyor and shown in the final Condominium Plats and Plans. Floor plans, including dimensions and square feet, shall not be used or relied upon as the basis of any contract, warranty or other claim. Units are not sold on a square foot basis.