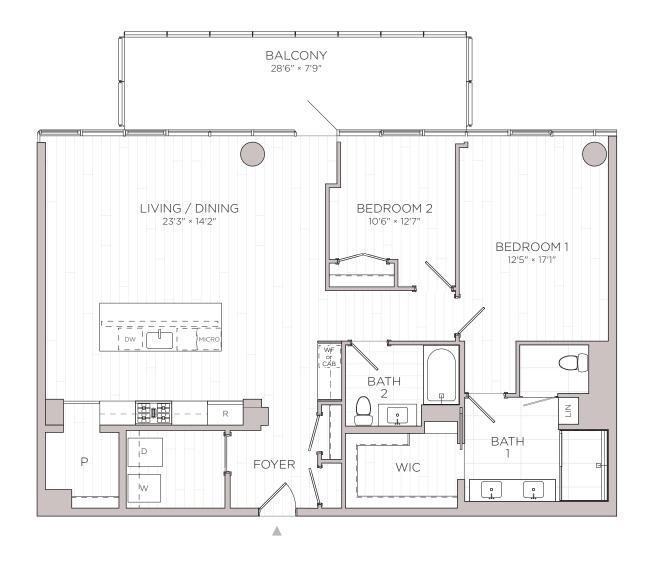

## RESIDENCES RESTON STATION CONDOMINIUM

UNIT TYPE: B1

2 BEDROOM / 2 BATHROOM

APPROX: 1,502 SF

Floor plans and renderings depicted hereon are not to any particular scale and are subject to change. All dimensions and square feet shown hereon are approximate, are subject to change, and may not reflect actual dimensions and configurations. The measurement standards used to define the legal limits of the lower, upper and lateral/perimeter boundaries of each Unit are described in Section 4.2 of the Declaration, which are the boundaries that are certified by the surveyor in the Condominium Plats and Plans. Approximations of square footage in these plans may not reflect the interior, usable square footage of any Unit or any Unit as it is measured by the surveyor and shown in the final Condominium Plats and Plans. Floor plans, including dimensions and square feet, shall not be used or relied upon as the basis of any contract, warranty or other claim. Units are not sold on a square foot basis.