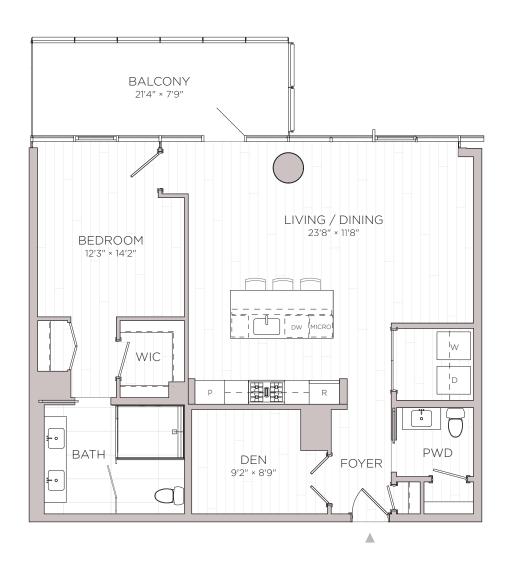

## RESIDENCES RESTON STATION CONDOMINIUM

UNIT TYPE: A1

1 BEDROOM + DEN / 2 BATHROOM

APPROX. 1,170 SF

Floor plans and renderings depicted hereon are not to any particular scale and are subject to change. All dimensions and square feet shown hereon are approximate, are subject to change, and may not reflect actual dimensions and configurations. The measurement standards used to define the legal limits of the lower, upper and lateral/perimeter boundaries of each Unit are described in Section 4.2 of the Declaration, which are the boundaries that are certified by the surveyor in the Condominium Plats and Plans. Approximations of square footage in these plans may not reflect the interior, usable square footage of any Unit or any Unit as it is measured by the surveyor and shown in the final Condominium Plats and Plans. Floor plans, including dimensions and square feet, shall not be used or relied upon as the basis of any contract, warranty or other claim. Units are not sold on a square foot basis.