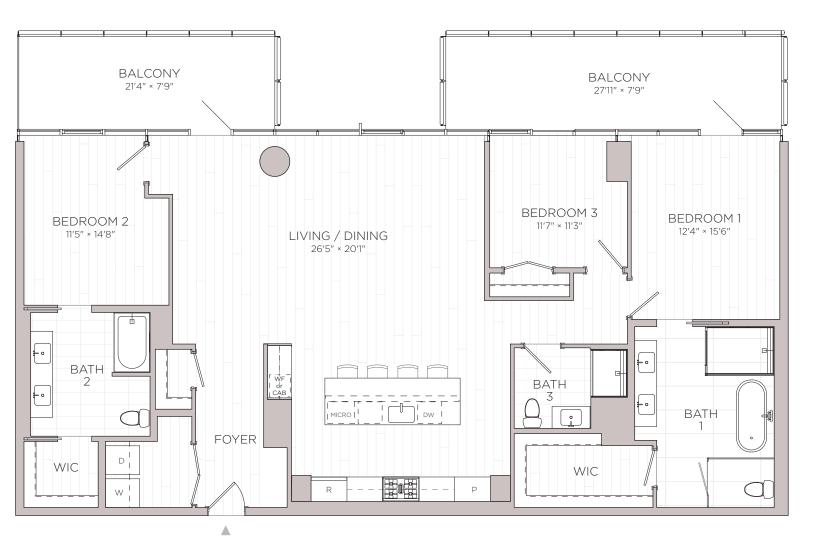

## RESIDENCES RESTON STATION CONDOMINIUM

UNIT TYPE: C1 3 BEDROOM / 3 BATHROOM APPROX: 2,006 SF

Floor plans and renderings depicted hereon are not to any particular scale and are subject to change. All dimensions and square feet shown hereon are approximate, are subject to change, and may not reflect actual dimensions and configurations. The measurement standards used to define the legal limits of the lower, upper and lateral/perimeter boundaries of each Unit are described in Section 4.2 of the Declaration, which are the boundaries that are certified by the surveyor in the Condominium Plats and Plans. Approximations of square footage in these plans may not reflect the interior, usable square footage of any Unit or any Unit as it is measured by the surveyor and shown in the final Condominium Plats and Plans. Floor plans, including dimensions and square feet, shall not be used or relied upon as the basis of any contract, warranty or other claim. Units are not sold on a square foot basis.