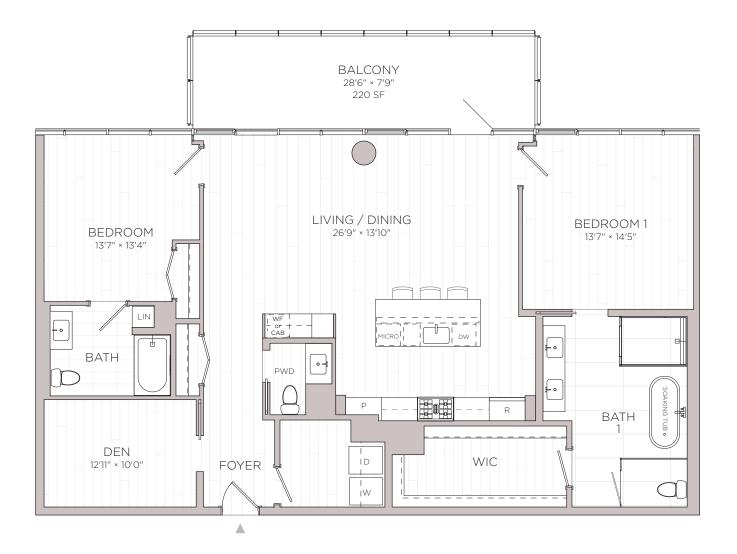

## RESIDENCES RESTON STATION CONDOMINIUM

## UNIT TYPE: B8 2 BEDROOM + DEN / 2.5 BATHROOM APPROX: 1,746 SF

Floor plans and renderings depicted hereon are not to any particular scale and are subject to change. All dimensions and square feet shown hereon are approximate, are subject to change, and may not reflect actual dimensions and configurations. The measurement standards used to define the legal limits of the lower, upper and lateral/perimeter boundaries of each Unit are described in Section 4.2 of the Declaration, which are the boundaries that are certified by the surveyor in the Condominium Plats and Plans. Approximations of square footage in these plans may not reflect the interior, usable square footage of any Unit or any Unit as it is measured by the surveyor and shown in the final Condominium Plats and Plans. Floor plans, including dimensions and square feet, shall not be used or relied upon as the basis of any contract, warranty or other claim. Units are not sold on a square foot basis.