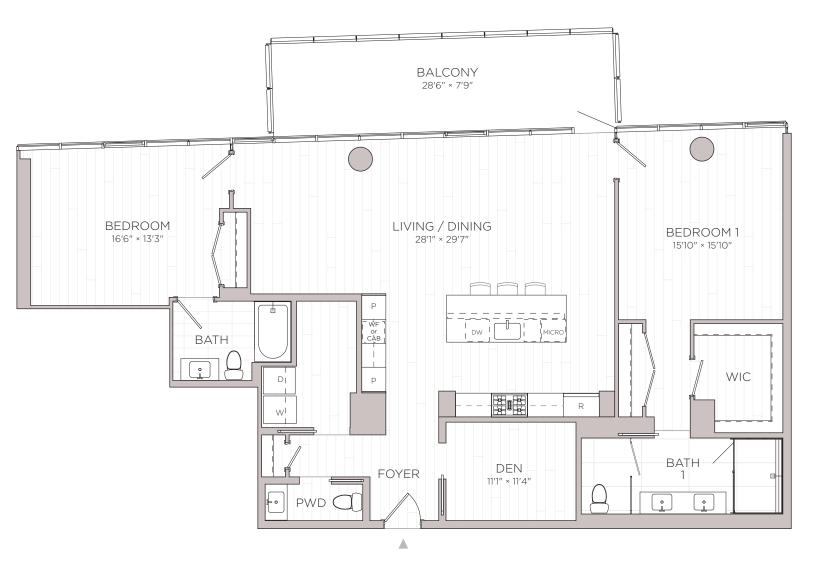

## RESIDENCES RESTON STATION CONDOMINIUM

UNIT TYPE: B7 2 BEDROOM + DEN / 2.5 BATHROOM APPROX: 1,770 - 1,781 SF

Floor plans and renderings depicted hereon are not to any particular scale and are subject to change. All dimensions and square feet shown hereon are approximate, are subject to change, and may not reflect actual dimensions and configurations. The measurement standards used to define the legal limits of the lower, upper and lateral/perimeter boundaries of each Unit are described in Section 4.2 of the Declaration, which are the boundaries that are certified by the surveyor in the Condominium Plats and Plans. Approximations of square footage in these plans may not reflect the interior, usable square footage of any Unit or any Unit as it is measured by the surveyor and shown in the final Condominium Plats and Plans. Floor plans, including dimensions and square feet, shall not be used or relied upon as the basis of any contract, warranty or other claim. Units are not sold on a square foot basis.