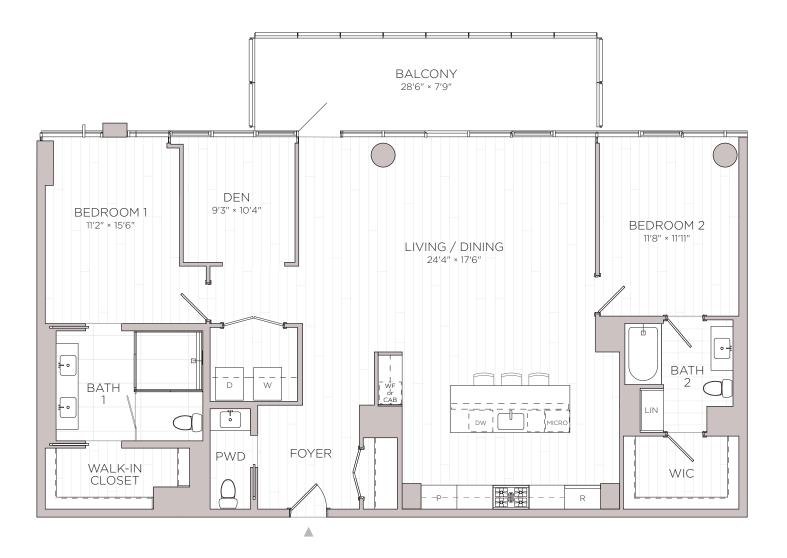

## RESIDENCES RESTON STATION CONDOMINIUM

UNIT TYPE: B6 2 BEDROOM + DEN / 2.5 BATHROOM APPROX: 1,839 SF

Floor plans and renderings depicted hereon are not to any particular scale and are subject to change. All dimensions and square feet shown hereon are approximate, are subject to change, and may not reflect actual dimensions and configurations. The measurement standards used to define the legal limits of the lower, upper and lateral/perimeter boundaries of each Unit are described in Section 4.2 of the Declaration, which are the boundaries that are certified by the surveyor in the Condominium Plats and Plans. Approximations of square footage in these plans may not reflect the interior, usable square footage of any Unit or any Unit as it is measured by the surveyor and shown in the final Condominium Plats and Plans. Floor plans, including dimensions and square feet, shall not be used or relied upon as the basis of any contract, warranty or other claim. Units are not sold on a square foot basis.