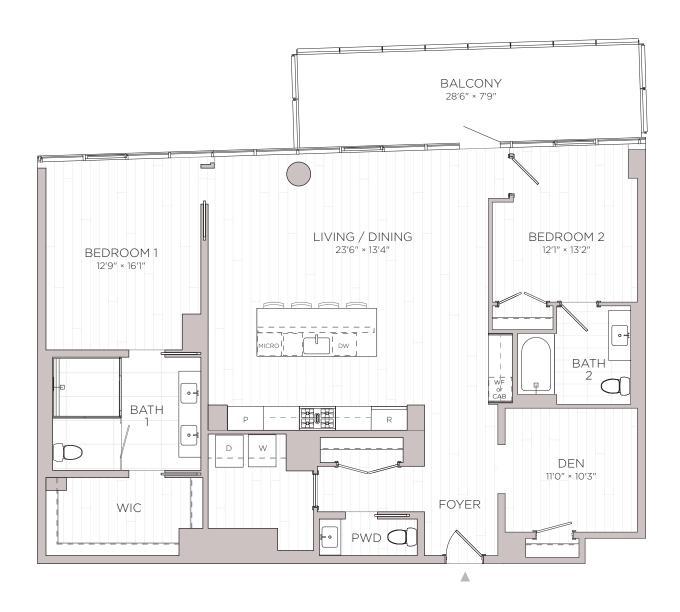

## RESIDENCES RESTON STATION CONDOMINIUM

UNIT TYPE: B5

2 BEDROOM + DEN / 2.5 BATHROOM

APPROX: 1,688 SF

Floor plans and renderings depicted hereon are not to any particular scale and are subject to change. All dimensions and square feet shown hereon are approximate, are subject to change, and may not reflect actual dimensions and configurations. The measurement standards used to define the legal limits of the lower, upper and lateral/perimeter boundaries of each Unit are described in Section 4.2 of the Declaration, which are the boundaries that are certified by the surveyor in the Condominium Plats and Plans. Approximations of square footage in these plans may not reflect the interior, usable square footage of any Unit or any Unit as it is measured by the surveyor and shown in the final Condominium Plats and Plans. Floor plans, including dimensions and square feet, shall not be used or relied upon as the basis of any contract, warranty or other claim. Units are not sold on a square foot basis.