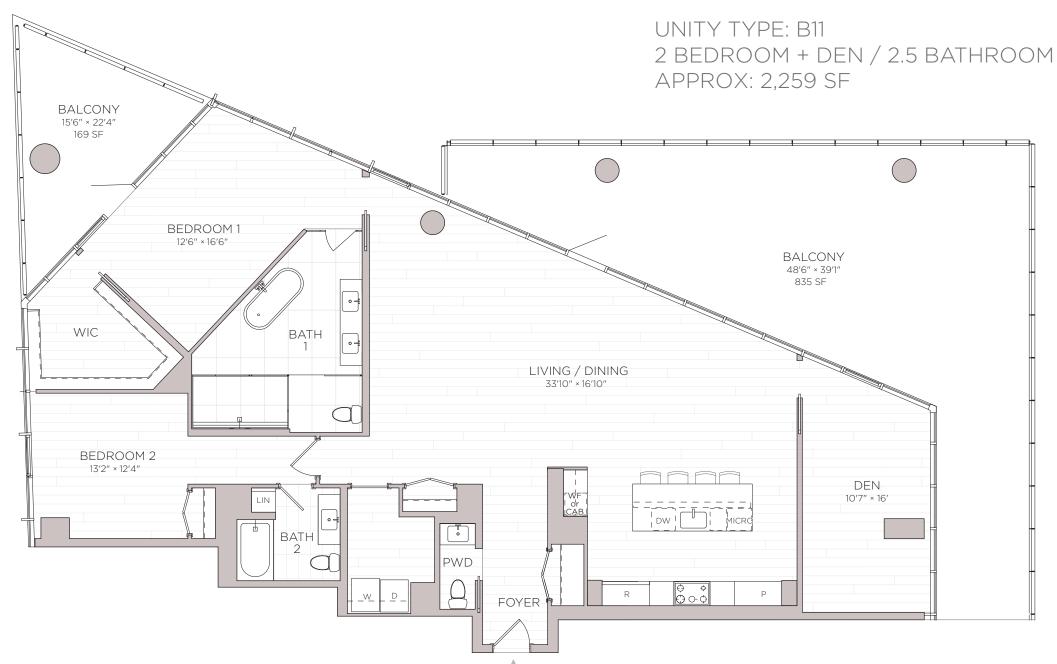

## RESIDENCES RESTON STATION CONDOMINIUM

Floor plans and renderings depicted hereon are not to any particular scale and are subject to change. All dimensions and square feet shown hereon are approximate, are subject to change, and may not reflect actual dimensions and configurations. The measurement standards used to define the legal limits of the lower, upper and lateral/perimeter boundaries of each Unit are described in Section 4.2 of the Declaration, which are the boundaries that are certified by the surveyor in the Condominium Plats and Plans. Approximations of square footage in these plans may not reflect the interior, usable square footage of any Unit or any Unit as it is measured by the surveyor and shown in the final Condominium Plats and Plans. Floor plans, including dimensions and square feet, shall not be used or relied upon as the basis of any contract, warranty or other claim. Units are not sold on a square foot basis.