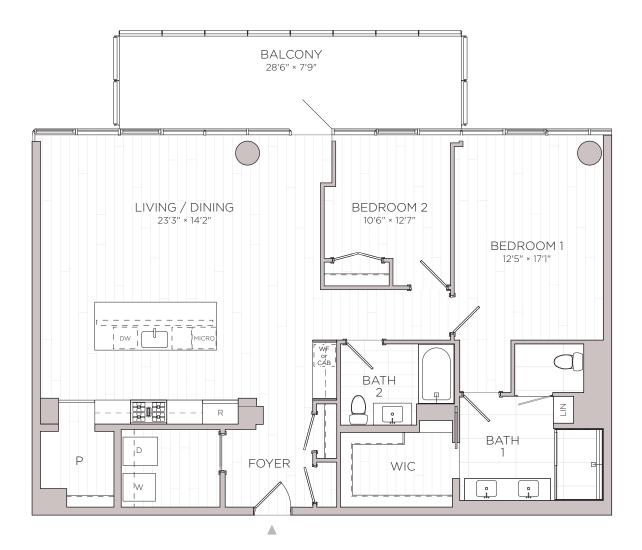

## RESIDENCES RESTON STATION CONDOMINIUM

UNIT TYPE: B1 2 BEDROOM / 2 BATHROOM APPROX: 1,498 SF

Floor plans and renderings depicted hereon are not to any particular scale and are subject to change. All dimensions and square feet shown hereon are approximate, are subject to change, and may not reflect actual dimensions and configurations. The measurement standards used to define the legal limits of the lower, upper and lateral/perimeter boundaries of each Unit are described in Section 4.2 of the Declaration, which are the boundaries that are certified by the surveyor in the Condominium Plats and Plans. Approximations of square footage in these plans may not reflect the interior, usable square footage of any Unit or any Unit as it is measured by the surveyor and shown in the final Condominium Plats and Plans. Floor plans, including dimensions and square feet, shall not be used or relied upon as the basis of any contract, warranty or other claim. Units are not sold on a square foot basis.