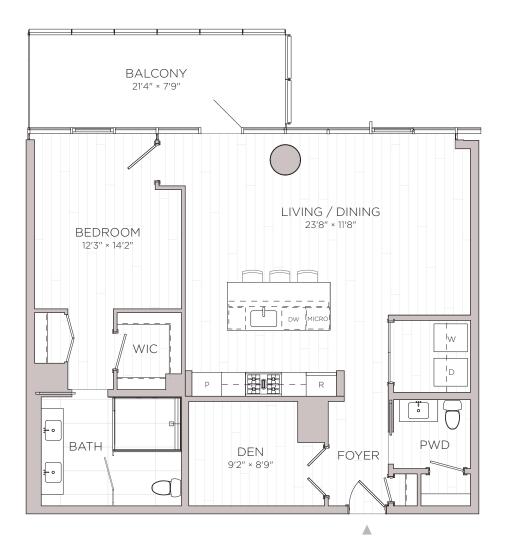

RESIDENCES RESTON STATION CONDOMINIUM

UNIT TYPE: A1 1 BEDROOM + DEN / 2 BATHROOM APPROX. 1,167 SF

Floor plans and renderings depicted hereon are not to any particular scale and are subject to change. All dimensions and square feet shown hereon are approximate, are subject to change, and may not reflect actual dimensions and configurations. The measurement standards used to define the legal limits of the lower, upper and lateral/perimeter boundaries of each Unit are described in Section 4.2 of the Declaration, which are the boundaries that are certified by the surveyor in the Condominium Plats and Plans. Approximations of square footage in these plans may not reflect the interior, usable square footage of any Unit or any Unit as it is measured by the surveyor and shown in the final Condominium Plats and Plans. Floor plans, including dimensions and square feet, shall not be used or relied upon as the basis of any contract, warranty or other claim. Units are not sold on a square foot basis.