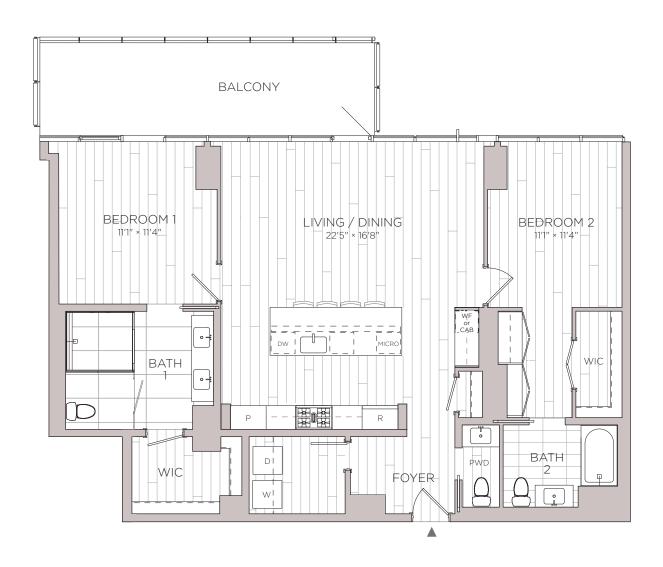

## B2 2 BEDROOM / 2 BATHROOM 1470 SF

Floor plans and renderings depicted hereon are not to any particular scale and are subject to change. All dimensions and square feet shown hereon are approximate, are subject to change, and may not reflect actual dimensions and configurations. The measurement standards used to define the legal limits of the lower, upper and lateral/perimeter boundaries of each Unit are described in Section 4.2 of the Declaration, which are the boundaries that are certified by the surveyor in the Condominium Plats and Plans. Approximations of square footage in these plans may not reflect the interior, usable square footage of any Unit or any Unit as it is measured by the surveyor and shown in the final Condominium Plats and Plans. Floor plans, including dimensions and square feet, shall not be used or relied upon as the basis of any contract, warranty or other claim. Units are not sold on a square foot basis.